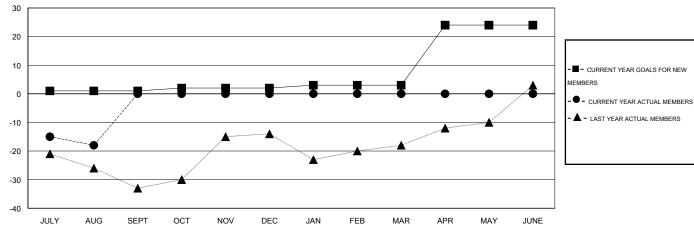

#### GOALS AND ACTUAL MEMBERS CUMULATIVE

| DROPPED CLUBS: 0  DROPPED MEMBERS |              | 6 CLUBS OF 50 ADDED 1 OR MORE NEW MEMBERS | GENDER DISTRIBU  MALE  FEMALE         | TION<br>1,057 (70.42%)<br>444 (29.58%) |            |
|-----------------------------------|--------------|-------------------------------------------|---------------------------------------|----------------------------------------|------------|
| DECEASED  CLUB CANCELLED          | 4<br>0<br>29 | CLICK HERE FOR HEALTH ASSESSMENT DATA     | FAMILY UNIT MEMBERS HEAD OF HOUSEHOLD |                                        | 284<br>134 |
| TOTAL TOTAL                       | 33           |                                           | NON-HEAD OF HOUSEHOLI                 | D                                      | 150        |